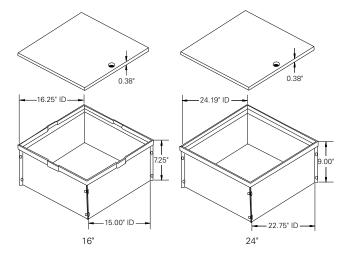

# 16" AND 24" SQUARE MANWAYS WITH KNOCK DOWN SKIRTS

EBW square manways feature a 3/8" diamond back steel plate cover with a galvanized steel skirt. Available in 16"  $\times$  16" and 24"  $\times$  24" dimensions and meeting D.O.T. H20 load rating, each is individually boxed with skirt in knock down form for easy handling and storing.

| Model    | Dimensions       |                  | Skirt Size |       | Weight |       |
|----------|------------------|------------------|------------|-------|--------|-------|
|          | In               | cm               |            |       | Lbs    | Kg    |
| 98710001 | 16.00 ×<br>16.00 | 40.60 ×<br>40.60 | 7.50       | 19.05 | 38.50  | 17.50 |
| 98720001 | 24.00 ×<br>24.00 | 60.96 × 60.96    | 9.00       | 22.86 | 82.00  | 37.00 |