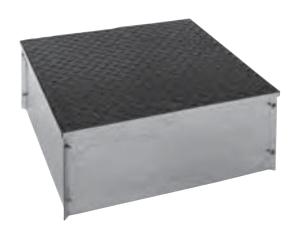

# 16" AND 24" SQUARE MANWAYS WITH KNOCK DOWN SKIRTS

EBW square manways feature a 3/8" diamond back steel plate cover with a galvanized steel skirt. Available in 16"  $\times$  16" and 24"  $\times$  24" dimensions and meeting D.O.T. H20 load rating, each is individually boxed with skirt in knock down form for easy handling and storing.

### **Heavy-Duty Covers**

All EBW square manways feature a 3/8" diamond back steel plate cover.

# **Convenient Packaging**

Shipped in individual boxes with knock down skirts, making handling and storage easy. Skirts are easily assembled using the provided hardware.